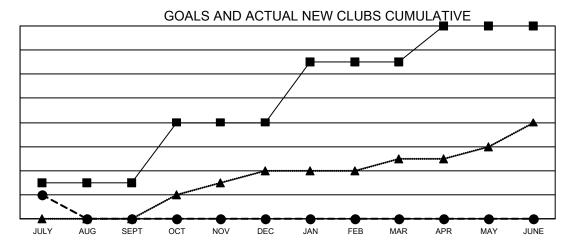

## Multiple District 411

**LOCATION: KENYA AFRICA** 

| Clubs         |               |             |               | Members               |                           |                         |                                                    |  |  |
|---------------|---------------|-------------|---------------|-----------------------|---------------------------|-------------------------|----------------------------------------------------|--|--|
|               | RESULTS FOR   | R 2020-2021 |               | RESULTS FOR 2020-2021 |                           |                         |                                                    |  |  |
| QUARTER       | NEW CLUB GOAL | NEW CLUBS   | DROPPED CLUBS | QUARTER '             | MEMBER GROWTH NET<br>GOAL | MEMBER GROWTH<br>ACTUAL | DROPPED<br>MEMBERS ACTUAL<br>(including transfers) |  |  |
| JULY/AUG/SEPT | 3             | 2           | 0             | JULY/AUG/SEP          | T 145                     | 109                     | 26                                                 |  |  |
| OCT/NOV/DEC   | 5             | 0           | 0             | OCT/NOV/DEC           | 210                       | 0                       | 0                                                  |  |  |
| JAN/FEB/MAR   | 5             | 0           | 0             | JAN/FEB/MAR           | 180                       | 0                       | 0                                                  |  |  |
| APR/MAY/JUNE  | 3             | 0           | 0             | APR/MAY/JUNE          | 130                       | 0                       | 0                                                  |  |  |

- CURRENT YEAR GOALS FOR NEW CLUBS

- CURRENT YEAR ACTUAL NEW CLUBS

- ▲ - LAST YEAR ACTUAL NEW CLUBS