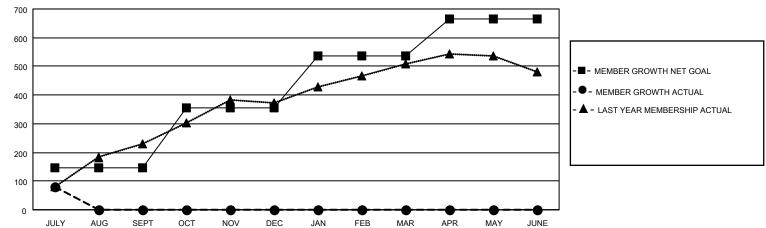

## Multiple District 411

**LOCATION: KENYA AFRICA** 

| Clubs         |               |             |               | Members               |                           |                         |                                                    |  |  |
|---------------|---------------|-------------|---------------|-----------------------|---------------------------|-------------------------|----------------------------------------------------|--|--|
|               | RESULTS FOR   | R 2020-2021 |               | RESULTS FOR 2020-2021 |                           |                         |                                                    |  |  |
| QUARTER       | NEW CLUB GOAL | NEW CLUBS   | DROPPED CLUBS | QUARTER '             | MEMBER GROWTH NET<br>GOAL | MEMBER GROWTH<br>ACTUAL | DROPPED<br>MEMBERS ACTUAL<br>(including transfers) |  |  |
| JULY/AUG/SEPT | 3             | 2           | 0             | JULY/AUG/SEP          | T 145                     | 109                     | 26                                                 |  |  |
| OCT/NOV/DEC   | 5             | 0           | 0             | OCT/NOV/DEC           | 210                       | 0                       | 0                                                  |  |  |
| JAN/FEB/MAR   | 5             | 0           | 0             | JAN/FEB/MAR           | 180                       | 0                       | 0                                                  |  |  |
| APR/MAY/JUNE  | 3             | 0           | 0             | APR/MAY/JUNE          | 130                       | 0                       | 0                                                  |  |  |

## GOALS AND ACTUAL MEMBERS CUMULATIVE

| DROPPED CLUBS: 0 |    | 25 CLUBS OF 129 ADDED 1 OR MORE<br>NEW MEMBERS | GENDER DISTRIBUTION  MALE 2,321 (62.87%) |                |       |
|------------------|----|------------------------------------------------|------------------------------------------|----------------|-------|
| DROPPED MEMBERS  |    |                                                | FEMALE                                   | 1,371 (37.13%) |       |
| DECEASED         | 3  | CLICK HERE FOR CUMULATIVE                      | TOTAL FAMILY UNIT MEMBERS                |                | 1,154 |
| CLUB CANCELLED 0 |    | MEMBERSHIP DATA                                |                                          |                | 704   |
| OTHER            | 23 |                                                | FAMILY MEMBERS PAYING HALF DUES          |                | 701   |
| TOTAL            | 26 |                                                | 0000                                     |                |       |